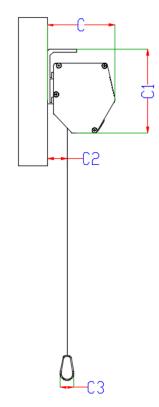

## **Starling Tab-Tension CineGrey 4D AT Dimensions Table**

| Model Number     | Nominal<br>Diagonal |      | Screen Material | Gain |       | Viewable<br>Width<br>(A1) | Bracket<br>hole<br>distance<br>(A2) | Screen | Material |       | between | Distance<br>between<br>right end<br>cap to<br>fabric<br>(A7) | Overall<br>Height<br>w/<br>Bracket<br>(B) | Viewable<br>Height<br>(B1) |      | Border | Bottom<br>black<br>masking<br>border<br>including<br>weight bar<br>(B4) | End cap<br>Width w/<br>Bracket<br>(C) | End cap<br>Height<br>w/<br>Bracket<br>(C1) | Screen<br>Material<br>to Wall<br>Distance<br>(C2) | Weight<br>Bar<br>Diameter<br>(C3) |
|------------------|---------------------|------|-----------------|------|-------|---------------------------|-------------------------------------|--------|----------|-------|---------|--------------------------------------------------------------|-------------------------------------------|----------------------------|------|--------|-------------------------------------------------------------------------|---------------------------------------|--------------------------------------------|---------------------------------------------------|-----------------------------------|
| Unit: inch       |                     |      |                 |      |       |                           |                                     |        |          |       |         |                                                              |                                           |                            |      |        |                                                                         |                                       |                                            |                                                   |                                   |
| STT110XHD4AT-E12 | 110"                | 16:9 | CineGrey 4D AT  | 1.1  | 110.3 | 95.9                      | 78.8                                | 99.8   | 1.4      | 104.9 | 5.2     | 5.2                                                          | 71.9                                      | 53.9                       | 67.9 | 12.0   | 3.5                                                                     | 4.6                                   | 5.7                                        | 1.4                                               | 0.9                               |
| STT125XHD4AT-E12 | 125"                | 16:9 | CineGrey 4D AT  | 1.1  | 123.4 | 109.0                     | 91.9                                | 112.9  | 1.4      | 118.0 | 5.2     | 5.2                                                          | 71.9                                      | 61.3                       | 71.3 | 8.0    | 3.5                                                                     | 4.6                                   | 5.7                                        | 1.4                                               | 0.9                               |
| Unit: mm         |                     |      |                 |      |       |                           |                                     |        |          |       |         |                                                              |                                           |                            |      |        |                                                                         |                                       |                                            |                                                   |                                   |
| STT110XHD4AT-E12 | 110"                | 16:9 | CineGrey 4D AT  | 1.1  | 2801  | 2435                      | 2001                                | 2535   | 36       | 2665  | 133     | 133                                                          | 1825                                      | 1370                       | 1725 | 305    | 90                                                                      | 116                                   | 145                                        | 35                                                | 24                                |
| STT125XHD4AT-E12 | 125"                | 16:9 | CineGrey 4D AT  | 1.1  | 3133  | 2767                      | 2333                                | 2867   | 36       | 2997  | 133     | 133                                                          | 1825                                      | 1370                       | 1725 | 305    | 90                                                                      | 116                                   | 145                                        | 35                                                | 24                                |