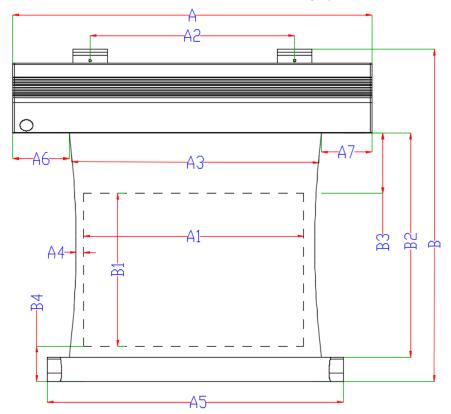

## **Starling Tab-Tension CineGrey 4D AT Dimensions Table**

| Model Number     | Nominal<br>Diagonal |      | Screen Material | Gain |       | Viewable<br>Width<br>(A1) | Bracket<br>hole<br>distance<br>(A2) | Screen | Material |       | between | Distance<br>between<br>right end<br>cap to<br>fabric<br>(A7) | Overall<br>Height<br>w/<br>Bracket<br>(B) | Viewable<br>Height<br>(B1) |      | Border | Bottom<br>black<br>masking<br>border<br>including<br>weight bar<br>(B4) | End cap<br>Width w/<br>Bracket<br>(C) | End cap<br>Height<br>w/<br>Bracket<br>(C1) | Screen<br>Material<br>to Wall<br>Distance<br>(C2) | Weight<br>Bar<br>Diameter<br>(C3) |
|------------------|---------------------|------|-----------------|------|-------|---------------------------|-------------------------------------|--------|----------|-------|---------|--------------------------------------------------------------|-------------------------------------------|----------------------------|------|--------|-------------------------------------------------------------------------|---------------------------------------|--------------------------------------------|---------------------------------------------------|-----------------------------------|
| Unit: inch       |                     |      |                 |      |       |                           |                                     |        |          |       |         |                                                              |                                           |                            |      |        |                                                                         |                                       |                                            |                                                   |                                   |
| STT110XHD4AT-E12 | 110"                | 16:9 | CineGrey 4D AT  | 1.1  | 110.3 | 95.9                      | 78.8                                | 99.8   | 1.4      | 104.9 | 5.2     | 5.2                                                          | 71.9                                      | 53.9                       | 67.9 | 12.0   | 3.5                                                                     | 4.6                                   | 5.7                                        | 1.4                                               | 0.9                               |
| STT125XHD4AT-E12 | 125"                | 16:9 | CineGrey 4D AT  | 1.1  | 123.4 | 109.0                     | 91.9                                | 112.9  | 1.4      | 118.0 | 5.2     | 5.2                                                          | 71.9                                      | 61.3                       | 71.3 | 8.0    | 3.5                                                                     | 4.6                                   | 5.7                                        | 1.4                                               | 0.9                               |
| Unit: mm         |                     |      |                 |      |       |                           |                                     |        |          |       |         |                                                              |                                           |                            |      |        |                                                                         |                                       |                                            |                                                   |                                   |
| STT110XHD4AT-E12 | 110"                | 16:9 | CineGrey 4D AT  | 1.1  | 2801  | 2435                      | 2001                                | 2535   | 36       | 2665  | 133     | 133                                                          | 1825                                      | 1370                       | 1725 | 305    | 90                                                                      | 116                                   | 145                                        | 35                                                | 24                                |
| STT125XHD4AT-E12 | 125"                | 16:9 | CineGrey 4D AT  | 1.1  | 3133  | 2767                      | 2333                                | 2867   | 36       | 2997  | 133     | 133                                                          | 1825                                      | 1370                       | 1725 | 305    | 90                                                                      | 116                                   | 145                                        | 35                                                | 24                                |