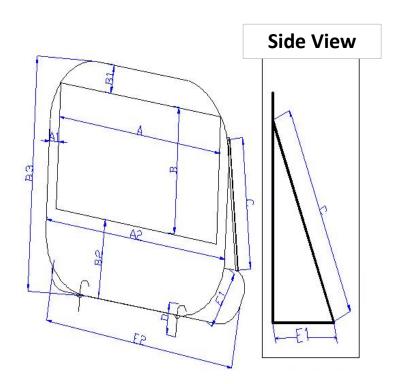

**Pop-up Cinema Series Dimension Table** 

| Model Number | Nominal<br>Diagonal (Aspect<br>Ratio) | Viewable<br>Width (A) | L/R Black<br>Border (A1) | Screen Width<br>(A2) | Viewable<br>Height (B) | Top<br>Border<br>(B1) | Bottom<br>Border (B2) | Overall<br>Height (B3) | Support Rod<br>Length (C) | Nail Length<br>(D) | Base Depth<br>(E1) | Base Width<br>(E2) |
|--------------|---------------------------------------|-----------------------|--------------------------|----------------------|------------------------|-----------------------|-----------------------|------------------------|---------------------------|--------------------|--------------------|--------------------|
| Unit: mm     |                                       |                       |                          |                      |                        |                       |                       |                        |                           |                    |                    |                    |
| POP84H       | 84"(16:9)                             | 1860                  | 100                      | 2060                 | 1046                   | 150                   | 650                   | 1846                   | 1620                      | 260                | 735                | 2170               |
| POP92H       | 92"(16:9)                             | 2037                  | 100                      | 2237                 | 1146                   | 150                   | 704                   | 2000                   | 1620                      | 260                | 735                | 2347               |
| Unit: Inch   |                                       |                       |                          |                      |                        |                       |                       |                        |                           |                    |                    |                    |
| POP84H       | 84"(16:9)                             | 73.2                  | 3.9                      | 81.1                 | 41.2                   | 5.9                   | 25.6                  | 72.7                   | 63.8                      | 10.2               | 28.9               | 85.4               |
| POP92H       | 92"(16:9)                             | 80.2                  | 3.9                      | 88.1                 | 45.1                   | 5.9                   | 27.7                  | 78.7                   | 63.8                      | 10.2               | 28.9               | 92.4               |

Note: Data Error be ±2"

\*DISCONTINUED

**Front View** 

**Back View** 

Updated 3/10/2025 EA www.elitescreens.com