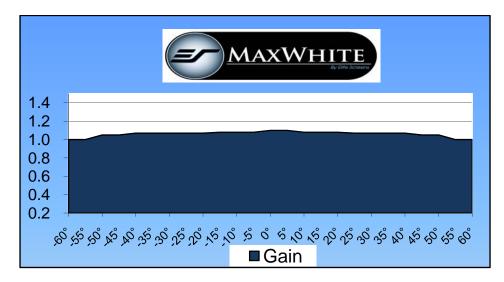

**Type of housing**: The Tripod Pro Series uses an all steel housing covered in velvet.

Sizes and format(s) available: 85" - 119" (seamless) Diagonal in 1:1 aspect ratio

**Type of screen material**: MaxWhite (matte white) PVC material. MaxWhite screen material is the most versatile screen surface for front projection presentations. This material provides the widest possible viewer angles with perfect diffusion uniformity while giving precise definition, image color reproduction and black & white contrast. Screen surface has black-backing to avoid light penetration and can be cleaned safely with mild soap and water. Woven screen material is a multi-layer, cross-array coated with a matte white reflective compound. The gain on this material is 1.1 and has a viewing angle of 160 degrees.