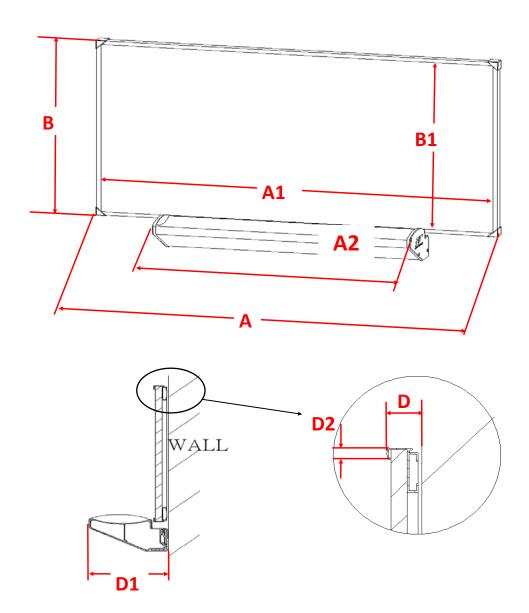

## WhiteBoardScreen™ Series Dimensions Table

| Unit: Inch   |                             |                      |                    |              |                       |                     |     |     |     |
|--------------|-----------------------------|----------------------|--------------------|--------------|-----------------------|---------------------|-----|-----|-----|
| Model Number | Screen Diag. & Aspect Ratio | Overall Width<br>(A) | View Width<br>(A1) | Tray<br>(A2) | Overall Height<br>(B) | View Height<br>(B1) | D   | D1  | D2  |
| WB58VW       | 58"(4:3)                    | 48.0                 | 45.9               | 43.3         | 37.0                  | 34.9                | 0.8 | 2.7 | 1.0 |
| WB4x10HW     | 126"                        | 120.3                | 118.2              | 114.2        | 48.0                  | 45.9                | 0.8 | 2.7 | 1.0 |
| Unitemm      |                             |                      |                    |              |                       |                     |     |     |     |
| Model Number | Screen Diag. & Aspect Ratio | Overall Width<br>(A) | View Width<br>(A1) | Tray<br>(A2) | Overall Height<br>(B) | View Height<br>(B1) | D   | D1  | D2  |
| WB58VW       | 58"(4:3)                    | 1218                 | 1165               | 1100         | 939                   | 886                 | 20  | 69  | 26  |
| WB4x10HW     | 126"                        | 3056                 | 3003               | 2900         | 1218                  | 1165                | 20  | 69  | 26  |